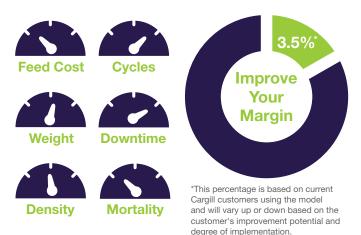

Cycles per year

Density

Average daily gain

Feed efficiency

LYS and PME levels

Profit per bird

Feed cost

### **Your Customized Solution**

Using your data and production constraints, TechBro Flex™ presents multiple scenarios. It shows the effect of changing variables on your cost of live bird and calculates related margin impact. Then you choose and implement the right feeding and management strategy for your business. By analyzing the impact of all key components,

TechBro Flex<sup>™</sup> helps you optimize the entire system — and you can continue to optimize as conditions change.