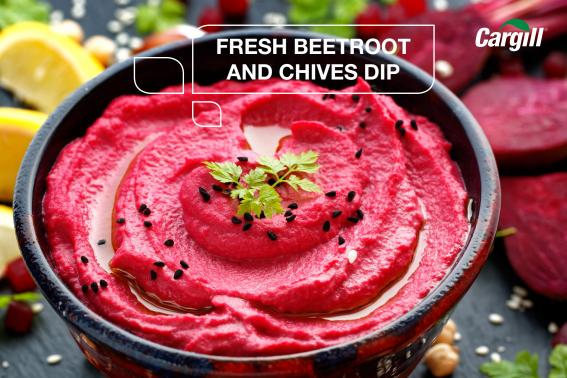

## LABEL-FRIENDLY FRESH BEETROOT AND CHIVES DIP

Gone are the days when dips were viewed as unhealthy add-ons to chips or crackers. Nowadays, they can accompany anything from a carrot to a toasted pitta bread and be part of a truly wholesome snacking moment.

Beetroot and chives are among the trusted ingredients on the label of this healthy vegetable dip, as are tapioca and potato starch. SimPure® native functional starch not only brings the benefit of excellent viscosity and stability, it also enables a s simple and familiar label.

Best served with toasted pitta bread, crudités, or sesame and poppy seeds crackers.