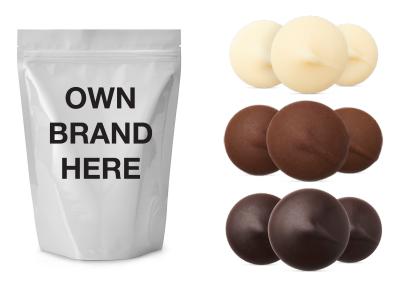

## **Private-Label Coating Wafers**

Quality coatings housed in on-trend stand-up pouch packaging for a combination that will resonate with at-home bakers and candy makers.

- High-Quality Ingredients for great, flavorful taste and mouthfeel
- Product designed for Ease of Handling and Versatility through a variety of recipes.
- **Durable** frame, designed to remain standing even if only partially full, and **Resealable** for intermittent use
- Lightweight packaging material reduces waste and eases labor
- Cost-Effective to meet your business needs

## **AVAILABILITY**

Dark Chocolate Flavored Milk Chocolate Flavored Vanilla Flavored