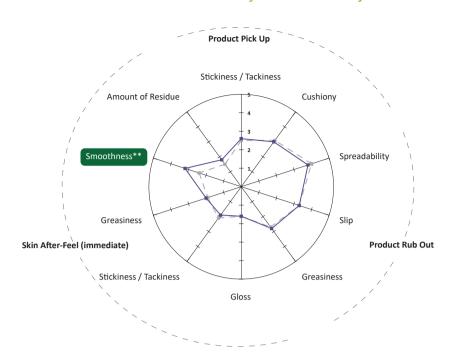

## **Sensorial Comparison:**

## BotaniButter vs Bis-PEG-18 Methyl Ether Dimethyl Silane

BotaniButter is an ideal alternative to silicone wax and was perceived to leave skin smoother by a consumer sensory panel