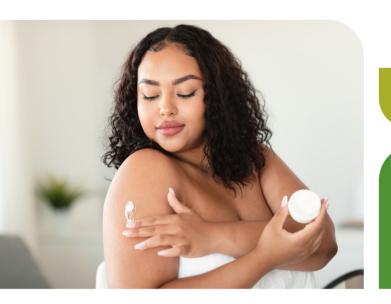

## **Origin:**

- INCI: Oleyl Behenate (and) Oleyl Oleate (and) Behenyl Oleate
- BotaniButter is a new botanical creamy wax emollient that offers an elegant sensory experience, both at application and at dry down, making it an excellent natural alternative to silicone wax in various formulations.
- Botanical origin: Elaeis guineensis (Palm), Brassica napus (Rapeseed), Brassica juncea (Mustard)

## **Uniqueness:**

- Offers exceptional silky soft feel
- Provides super smooth spreadability
- Helps support a healthy skin barrier
- Helps maintain skin hydration
- Reduces the appearance of redness in irritated skin
- Good oxidative stability as compared to the silicone wax benchmark

#### For skin care:

- As seen in prototypes, it provides rich texture in cream to light lotion with a smooth application.
- The unique melting point that is right above the skin temperature allows it to melt immediately after the application and soft skin with pleasant film without leaving waxy dry feel on the skin.