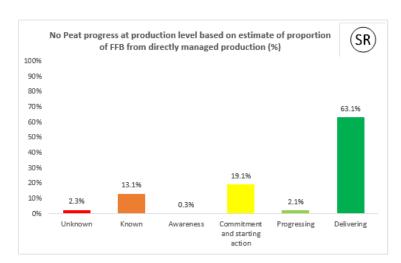

---------------------------------------------------------------|
| Cargill Grain & Oil<br>Seeds (Yangjiang) | Yangjiang | China   | 21.85563 | 111.96272 | No. 3-6 Yangang Road<br>Yangjiang Port<br>Yangjiang, Guangdong, China 529533 |

# **Cargill NDPE IRF profiles 2022**

The below NDPE IRF profiles for this refinery cover 2022 calendar year volume and have been independently verified by Control Union in May 2023. Unique verification code: CU2022CRGL

### 2022 Palm No Deforestation



### 2022 Palm No Peat







## **Cargill NDPE IRF profiles 2021**

The below NDPE IRF profiles for this refinery cover 2021 calendar year volume and have been independently verified by Control Union in May 2022. Unique verification code: CU2021CRGL

### 2021 Palm No Deforestation





### 2021 Palm No Peat