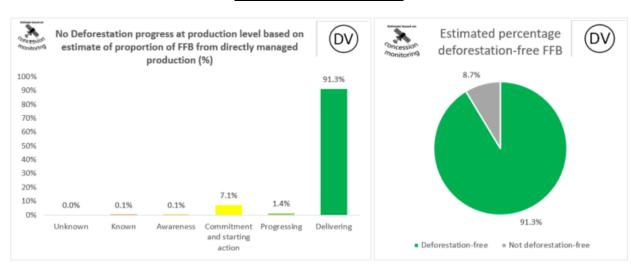

| Refinery Name                            | Location  | Country | Latitude | Longitude | Address                                                                      |
|------------------------------------------|-----------|---------|----------|-----------|------------------------------------------------------------------------------|
| Cargill Grain & Oil<br>Seeds (Yangjiang) | Yangjiang | China   | 21.85563 | 111.96272 | No. 3-6 Yangang Road<br>Yangjiang Port<br>Yangjiang, Guangdong, China 529533 |

# **Cargill NDPE IRF profiles 2022**

The below NDPE IRF profiles for this refinery cover 2022 calendar year volume and have been independently verified by Control Union in May 2023. Unique verification code: CU2022CRGL

### 2022 Palm No Deforestation



### 2022 Palm No Peat







## **Cargill NDPE IRF profiles 2021**

The below NDPE IRF profiles for this refinery cover 2021 calendar year volume and have been independently verified by Control Union in May 2022. Unique verification code: CU2021CRGL

### 2021 Palm No Deforestation





### 2021 Palm No Peat