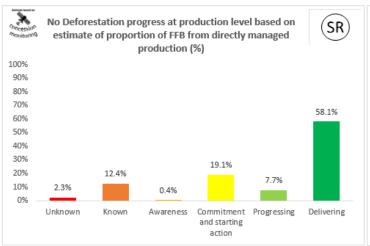

-----------|------------------------------------------------------------------------------|
| Cargill Grain & Oil<br>Seeds (Yangjiang) | Yangjiang | China   | 21.85563 | 111.96272 | No. 3-6 Yangang Road<br>Yangjiang Port<br>Yangjiang, Guangdong, China 529533 |

# **Cargill NDPE IRF profiles 2022**

The below NDPE IRF profiles for this refinery cover 2022 calendar year volume and have been independently verified by Control Union in May 2023. Unique verification code: CU2022CRGL

### 2022 Palm No Deforestation



### 2022 Palm No Peat







## **Cargill NDPE IRF profiles 2021**

The below NDPE IRF profiles for this refinery cover 2021 calendar year volume and have been independently verified by Control Union in May 2022. Unique verification code: CU2021CRGL

### 2021 Palm No Deforestation





### 2021 Palm No Peat