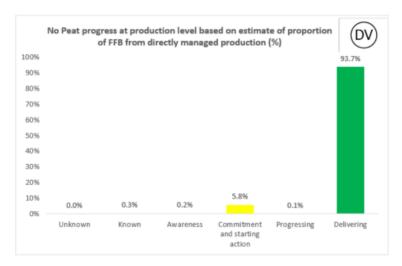

| Refinery Name                            | Location  | Country | Latitude | Longitude | Address                                                                      |
|------------------------------------------|-----------|---------|----------|-----------|------------------------------------------------------------------------------|
| Cargill Grain & Oil<br>Seeds (Yangjiang) | Yangjiang | China   | 21.85563 | 111.96272 | No. 3-6 Yangang Road<br>Yangjiang Port<br>Yangjiang, Guangdong, China 529533 |

# **Cargill NDPE IRF profiles 2022**

The below NDPE IRF profiles for this refinery cover 2022 calendar year volume and have been independently verified by Control Union in May 2023. Unique verification code: CU2022CRGL

### 2022 Palm No Deforestation



### 2022 Palm No Peat







## **Cargill NDPE IRF profiles 2021**

The below NDPE IRF profiles for this refinery cover 2021 calendar year volume and have been independently verified by Control Union in May 2022. Unique verification code: CU2021CRGL

### 2021 Palm No Deforestation





### 2021 Palm No Peat