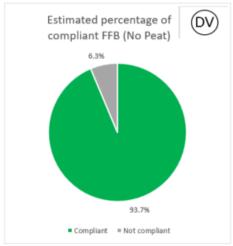

| Refinery Name                            | Location  | Country | Latitude | Longitude | Address                                                                      |
|------------------------------------------|-----------|---------|----------|-----------|------------------------------------------------------------------------------|
| Cargill Grain & Oil<br>Seeds (Yangjiang) | Yangjiang | China   | 21.85563 | 111.96272 | No. 3-6 Yangang Road<br>Yangjiang Port<br>Yangjiang, Guangdong, China 529533 |

# **Cargill NDPE IRF profiles 2022**

The below NDPE IRF profiles for this refinery cover 2022 calendar year volume and have been independently verified by Control Union in May 2023. Unique verification code: CU2022CRGL

### 2022 Palm No Deforestation



### 2022 Palm No Peat







## **Cargill NDPE IRF profiles 2021**

The below NDPE IRF profiles for this refinery cover 2021 calendar year volume and have been independently verified by Control Union in May 2022. Unique verification code: CU2021CRGL

### 2021 Palm No Deforestation





### 2021 Palm No Peat