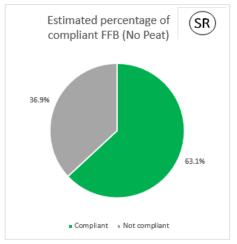

-------------------------------------------------------------|
| Cargill Grain & Oil<br>Seeds (Yangjiang) | Yangjiang | China   | 21.85563 | 111.96272 | No. 3-6 Yangang Road<br>Yangjiang Port<br>Yangjiang, Guangdong, China 529533 |

# **Cargill NDPE IRF profiles 2022**

The below NDPE IRF profiles for this refinery cover 2022 calendar year volume and have been independently verified by Control Union in May 2023. Unique verification code: CU2022CRGL

### 2022 Palm No Deforestation



### 2022 Palm No Peat







## **Cargill NDPE IRF profiles 2021**

The below NDPE IRF profiles for this refinery cover 2021 calendar year volume and have been independently verified by Control Union in May 2022. Unique verification code: CU2021CRGL

### 2021 Palm No Deforestation





### 2021 Palm No Peat