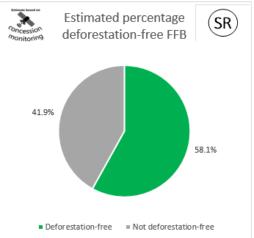

---------|------------------------------------------------------------------------------|
| Cargill Grain & Oil<br>Seeds (Yangjiang) | Yangjiang | China   | 21.85563 | 111.96272 | No. 3-6 Yangang Road<br>Yangjiang Port<br>Yangjiang, Guangdong, China 529533 |

# **Cargill NDPE IRF profiles 2022**

The below NDPE IRF profiles for this refinery cover 2022 calendar year volume and have been independently verified by Control Union in May 2023. Unique verification code: CU2022CRGL

### 2022 Palm No Deforestation



### 2022 Palm No Peat







## **Cargill NDPE IRF profiles 2021**

The below NDPE IRF profiles for this refinery cover 2021 calendar year volume and have been independently verified by Control Union in May 2022. Unique verification code: CU2021CRGL

### 2021 Palm No Deforestation





### 2021 Palm No Peat