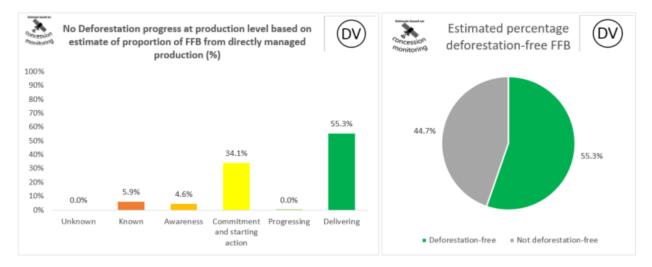

| Refinery Name                          | Location | Country | Latitude   | Longitude   | Address                                                                                           |
|----------------------------------------|----------|---------|------------|-------------|---------------------------------------------------------------------------------------------------|
| Cargill Grain & Oil<br>Seeds (Nantong) | Nantong  | China   | 31.9827896 | 120.8904588 | No. 1, Tongxing Road<br>Nantong Economic & Technological<br>Develop Zone Jiangsu 226009, PR China |

# **Cargill NDPE IRF profiles 2022**

The below NDPE IRF profiles for this refinery cover 2022 calendar year volume and have been independently verified by Control Union in May 2023. Unique verification code: CU2022CRGL



### 2022 Palm No Deforestation







### 2022 PKO No Deforestation



2022 PKO No Peat







## **Cargill NDPE IRF profiles 2021**

The below NDPE IRF profiles for this refinery cover 2021 calendar year volume and have been independently verified by Control Union in May 2022. Unique verification code: CU2021CRGL



### 2021 Palm No Deforestation

#### 2021 Palm No Peat





### 2021 PKO No Deforestation



2021 PKO No Peat