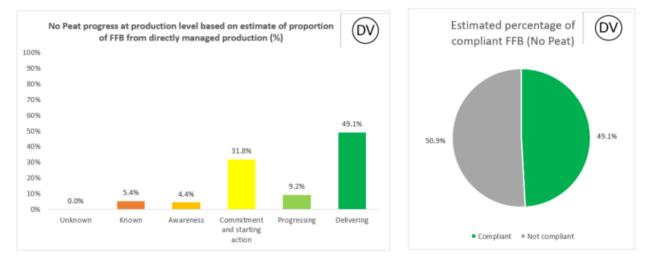

| Location | Country | Latitude   | Longitude   | Address                                                                                           |
|----------------------------------------|----------|---------|------------|-------------|---------------------------------------------------------------------------------------------------|
| Cargill Grain & Oil<br>Seeds (Nantong) | Nantong  | China   | 31.9827896 | 120.8904588 | No. 1, Tongxing Road<br>Nantong Economic & Technological<br>Develop Zone Jiangsu 226009, PR China |

# **Cargill NDPE IRF profiles 2022**

The below NDPE IRF profiles for this refinery cover 2022 calendar year volume and have been independently verified by Control Union in May 2023. Unique verification code: CU2022CRGL



### 2022 Palm No Deforestation







### 2022 PKO No Deforestation



2022 PKO No Peat







## **Cargill NDPE IRF profiles 2021**

The below NDPE IRF profiles for this refinery cover 2021 calendar year volume and have been independently verified by Control Union in May 2022. Unique verification code: CU2021CRGL



### 2021 Palm No Deforestation

#### 2021 Palm No Peat





### 2021 PKO No Deforestation



2021 PKO No Peat