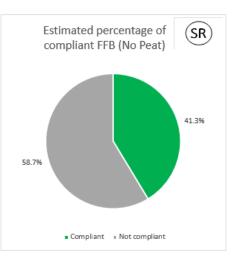

ong  | China   | 31.9827896 | 120.8904588 | No. 1, Tongxing Road<br>Nantong Economic & Technological<br>Develop Zone Jiangsu 226009, PR China |

# **Cargill NDPE IRF profiles 2022**

The below NDPE IRF profiles for this refinery cover 2022 calendar year volume and have been independently verified by Control Union in May 2023. Unique verification code: CU2022CRGL



### 2022 Palm No Deforestation







### 2022 PKO No Deforestation



2022 PKO No Peat







## **Cargill NDPE IRF profiles 2021**

The below NDPE IRF profiles for this refinery cover 2021 calendar year volume and have been independently verified by Control Union in May 2022. Unique verification code: CU2021CRGL



### 2021 Palm No Deforestation

#### 2021 Palm No Peat





### 2021 PKO No Deforestation



2021 PKO No Peat