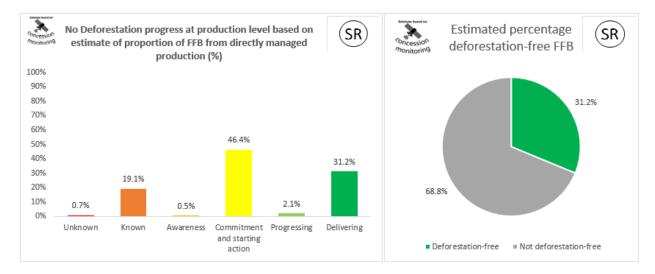

Seeds (Nantong) | Nantong  | China   | 31.9827896 | 120.8904588 | No. 1, Tongxing Road<br>Nantong Economic & Technological<br>Develop Zone Jiangsu 226009, PR China |

# **Cargill NDPE IRF profiles 2022**

The below NDPE IRF profiles for this refinery cover 2022 calendar year volume and have been independently verified by Control Union in May 2023. Unique verification code: CU2022CRGL



### 2022 Palm No Deforestation







### 2022 PKO No Deforestation



2022 PKO No Peat







## **Cargill NDPE IRF profiles 2021**

The below NDPE IRF profiles for this refinery cover 2021 calendar year volume and have been independently verified by Control Union in May 2022. Unique verification code: CU2021CRGL



### 2021 Palm No Deforestation

#### 2021 Palm No Peat





### 2021 PKO No Deforestation



2021 PKO No Peat