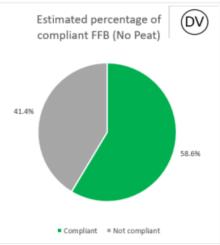

| Address                                                                                           |
|----------------------------------------|----------|---------|------------|-------------|---------------------------------------------------------------------------------------------------|
| Cargill Grain & Oil<br>Seeds (Nantong) | Nantong  | China   | 31.9827896 | 120.8904588 | No. 1, Tongxing Road<br>Nantong Economic & Technological<br>Develop Zone Jiangsu 226009, PR China |

# **Cargill NDPE IRF profiles 2022**

The below NDPE IRF profiles for this refinery cover 2022 calendar year volume and have been independently verified by Control Union in May 2023. Unique verification code: CU2022CRGL



### 2022 Palm No Deforestation







### 2022 PKO No Deforestation



2022 PKO No Peat







## **Cargill NDPE IRF profiles 2021**

The below NDPE IRF profiles for this refinery cover 2021 calendar year volume and have been independently verified by Control Union in May 2022. Unique verification code: CU2021CRGL



### 2021 Palm No Deforestation

#### 2021 Palm No Peat





### 2021 PKO No Deforestation



2021 PKO No Peat