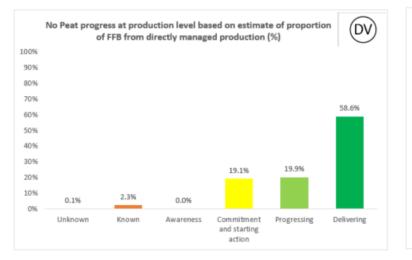

| Address                                                                                           |
|----------------------------------------|----------|---------|------------|-------------|---------------------------------------------------------------------------------------------------|
| Cargill Grain & Oil<br>Seeds (Nantong) | Nantong  | China   | 31.9827896 | 120.8904588 | No. 1, Tongxing Road<br>Nantong Economic & Technological<br>Develop Zone Jiangsu 226009, PR China |

# **Cargill NDPE IRF profiles 2022**

The below NDPE IRF profiles for this refinery cover 2022 calendar year volume and have been independently verified by Control Union in May 2023. Unique verification code: CU2022CRGL



### 2022 Palm No Deforestation







### 2022 PKO No Deforestation



2022 PKO No Peat







## **Cargill NDPE IRF profiles 2021**

The below NDPE IRF profiles for this refinery cover 2021 calendar year volume and have been independently verified by Control Union in May 2022. Unique verification code: CU2021CRGL



### 2021 Palm No Deforestation

#### 2021 Palm No Peat





### 2021 PKO No Deforestation



2021 PKO No Peat