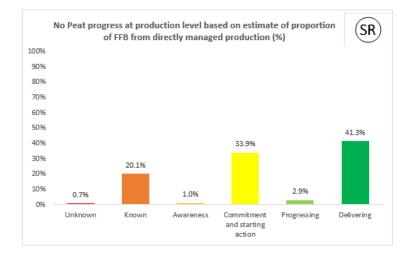

ntong  | China   | 31.9827896 | 120.8904588 | No. 1, Tongxing Road<br>Nantong Economic & Technological<br>Develop Zone Jiangsu 226009, PR China |

# **Cargill NDPE IRF profiles 2022**

The below NDPE IRF profiles for this refinery cover 2022 calendar year volume and have been independently verified by Control Union in May 2023. Unique verification code: CU2022CRGL



### 2022 Palm No Deforestation







### 2022 PKO No Deforestation



2022 PKO No Peat







## **Cargill NDPE IRF profiles 2021**

The below NDPE IRF profiles for this refinery cover 2021 calendar year volume and have been independently verified by Control Union in May 2022. Unique verification code: CU2021CRGL



### 2021 Palm No Deforestation

#### 2021 Palm No Peat





### 2021 PKO No Deforestation



2021 PKO No Peat