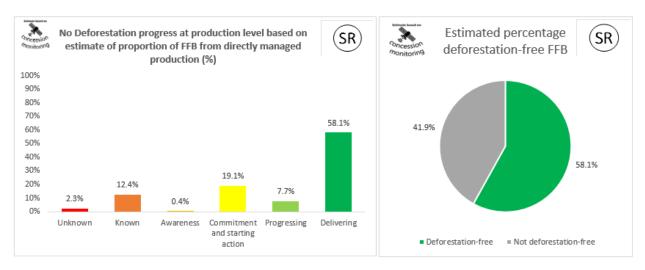

------------------------------------------------------------------|
| Cargill Grain & Oil<br>Seeds (Nantong) | Nantong  | China   | 31.9827896 | 120.8904588 | No. 1, Tongxing Road<br>Nantong Economic & Technological<br>Develop Zone Jiangsu 226009, PR China |

# **Cargill NDPE IRF profiles 2022**

The below NDPE IRF profiles for this refinery cover 2022 calendar year volume and have been independently verified by Control Union in May 2023. Unique verification code: CU2022CRGL



### 2022 Palm No Deforestation







### 2022 PKO No Deforestation



2022 PKO No Peat







## **Cargill NDPE IRF profiles 2021**

The below NDPE IRF profiles for this refinery cover 2021 calendar year volume and have been independently verified by Control Union in May 2022. Unique verification code: CU2021CRGL



### 2021 Palm No Deforestation

#### 2021 Palm No Peat





### 2021 PKO No Deforestation



2021 PKO No Peat