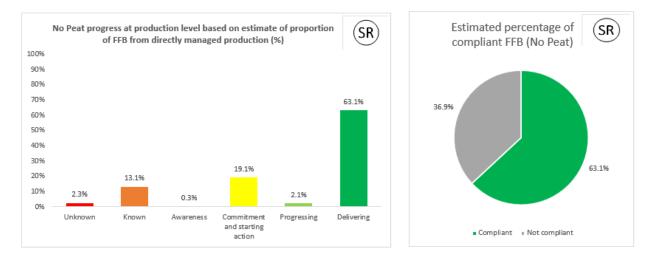

--------|
| Cargill Grain & Oil<br>Seeds (Nantong) | Nantong  | China   | 31.9827896 | 120.8904588 | No. 1, Tongxing Road<br>Nantong Economic & Technological<br>Develop Zone Jiangsu 226009, PR China |

# **Cargill NDPE IRF profiles 2022**

The below NDPE IRF profiles for this refinery cover 2022 calendar year volume and have been independently verified by Control Union in May 2023. Unique verification code: CU2022CRGL



### 2022 Palm No Deforestation







### 2022 PKO No Deforestation



2022 PKO No Peat







## **Cargill NDPE IRF profiles 2021**

The below NDPE IRF profiles for this refinery cover 2021 calendar year volume and have been independently verified by Control Union in May 2022. Unique verification code: CU2021CRGL



### 2021 Palm No Deforestation

#### 2021 Palm No Peat





### 2021 PKO No Deforestation



2021 PKO No Peat