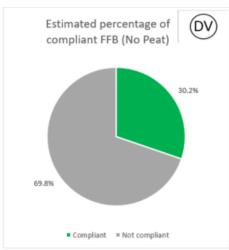

-----|------------|-------------|--------------------------------------|
| Cargill Grain & Oil | Dongguan | China   | 23.0444712 | 113.7465512 | Xinsha port industrial park, Machong |
| Seeds (Dongguan)    |          |         |            |             | Town,                                |
|                     |          |         |            |             | Dongguan 523147, Guangdong           |
|                     |          |         |            |             | Province, PR China                   |

# **Cargill NDPE IRF profiles 2022**

The below NDPE IRF profiles for this refinery cover 2022 calendar year volume and have been independently verified by Control Union in May 2023. Unique verification code: CU2022CRGL

### 2022 Palm No Deforestation





### 2022 Palm No Peat







## 2022 PKO No Deforestation





### 2022 PKO No Peat







## **Cargill NDPE IRF profiles 2021**

The below NDPE IRF profiles for this refinery cover 2021 calendar year volume and have been independently verified by Control Union in May 2022. Unique verification code: CU2021CRGL

### 2021 Palm No Deforestation





## 2021 Palm No Peat







## 2021 PKO No Deforestation





## 2021 PKO No Peat