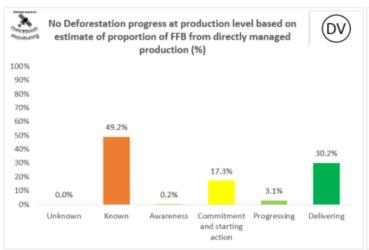

-------------|----------|---------|------------|-------------|--------------------------------------|
| Cargill Grain & Oil | Dongguan | China   | 23.0444712 | 113.7465512 | Xinsha port industrial park, Machong |
| Seeds (Dongguan)    |          |         |            |             | Town,                                |
|                     |          |         |            |             | Dongguan 523147, Guangdong           |
|                     |          |         |            |             | Province, PR China                   |

# **Cargill NDPE IRF profiles 2022**

The below NDPE IRF profiles for this refinery cover 2022 calendar year volume and have been independently verified by Control Union in May 2023. Unique verification code: CU2022CRGL

### 2022 Palm No Deforestation





### 2022 Palm No Peat







## 2022 PKO No Deforestation





### 2022 PKO No Peat







## **Cargill NDPE IRF profiles 2021**

The below NDPE IRF profiles for this refinery cover 2021 calendar year volume and have been independently verified by Control Union in May 2022. Unique verification code: CU2021CRGL

### 2021 Palm No Deforestation





## 2021 Palm No Peat







## 2021 PKO No Deforestation





## 2021 PKO No Peat