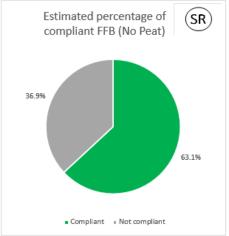

|             | Dongguan 523147, Guangdong           |
|                     |          |         |            |             | Province, PR China                   |

# **Cargill NDPE IRF profiles 2022**

The below NDPE IRF profiles for this refinery cover 2022 calendar year volume and have been independently verified by Control Union in May 2023. Unique verification code: CU2022CRGL

### 2022 Palm No Deforestation





### 2022 Palm No Peat







## 2022 PKO No Deforestation





### 2022 PKO No Peat







## **Cargill NDPE IRF profiles 2021**

The below NDPE IRF profiles for this refinery cover 2021 calendar year volume and have been independently verified by Control Union in May 2022. Unique verification code: CU2021CRGL

### 2021 Palm No Deforestation





## 2021 Palm No Peat







## 2021 PKO No Deforestation





## 2021 PKO No Peat