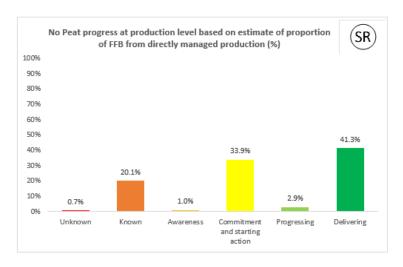

|          |         |            |             | Province, PR China                   |

# **Cargill NDPE IRF profiles 2022**

The below NDPE IRF profiles for this refinery cover 2022 calendar year volume and have been independently verified by Control Union in May 2023. Unique verification code: CU2022CRGL

### 2022 Palm No Deforestation





### 2022 Palm No Peat







## 2022 PKO No Deforestation





### 2022 PKO No Peat







## **Cargill NDPE IRF profiles 2021**

The below NDPE IRF profiles for this refinery cover 2021 calendar year volume and have been independently verified by Control Union in May 2022. Unique verification code: CU2021CRGL

### 2021 Palm No Deforestation





## 2021 Palm No Peat







## 2021 PKO No Deforestation





## 2021 PKO No Peat