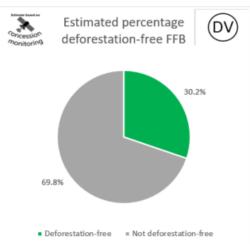

-----------|----------|---------|------------|-------------|--------------------------------------|
| Cargill Grain & Oil | Dongguan | China   | 23.0444712 | 113.7465512 | Xinsha port industrial park, Machong |
| Seeds (Dongguan)    |          |         |            |             | Town,                                |
|                     |          |         |            |             | Dongguan 523147, Guangdong           |
|                     |          |         |            |             | Province, PR China                   |

# **Cargill NDPE IRF profiles 2022**

The below NDPE IRF profiles for this refinery cover 2022 calendar year volume and have been independently verified by Control Union in May 2023. Unique verification code: CU2022CRGL

### 2022 Palm No Deforestation





### 2022 Palm No Peat







## 2022 PKO No Deforestation





### 2022 PKO No Peat







## **Cargill NDPE IRF profiles 2021**

The below NDPE IRF profiles for this refinery cover 2021 calendar year volume and have been independently verified by Control Union in May 2022. Unique verification code: CU2021CRGL

### 2021 Palm No Deforestation





## 2021 Palm No Peat







## 2021 PKO No Deforestation





## 2021 PKO No Peat