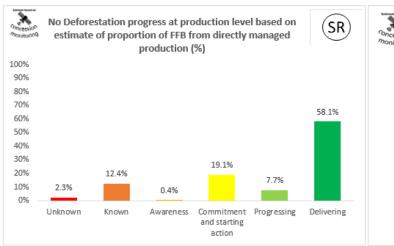

|         |            |             | Dongguan 523147, Guangdong           |
|                     |          |         |            |             | Province, PR China                   |

# **Cargill NDPE IRF profiles 2022**

The below NDPE IRF profiles for this refinery cover 2022 calendar year volume and have been independently verified by Control Union in May 2023. Unique verification code: CU2022CRGL

### 2022 Palm No Deforestation





### 2022 Palm No Peat







## 2022 PKO No Deforestation





### 2022 PKO No Peat







## **Cargill NDPE IRF profiles 2021**

The below NDPE IRF profiles for this refinery cover 2021 calendar year volume and have been independently verified by Control Union in May 2022. Unique verification code: CU2021CRGL

### 2021 Palm No Deforestation





## 2021 Palm No Peat







## 2021 PKO No Deforestation





## 2021 PKO No Peat