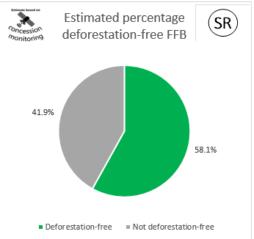

|         |            |             | Dongguan 523147, Guangdong           |
|                     |          |         |            |             | Province, PR China                   |

# **Cargill NDPE IRF profiles 2022**

The below NDPE IRF profiles for this refinery cover 2022 calendar year volume and have been independently verified by Control Union in May 2023. Unique verification code: CU2022CRGL

### 2022 Palm No Deforestation





### 2022 Palm No Peat







## 2022 PKO No Deforestation





### 2022 PKO No Peat







## **Cargill NDPE IRF profiles 2021**

The below NDPE IRF profiles for this refinery cover 2021 calendar year volume and have been independently verified by Control Union in May 2022. Unique verification code: CU2021CRGL

### 2021 Palm No Deforestation





## 2021 Palm No Peat







## 2021 PKO No Deforestation





## 2021 PKO No Peat