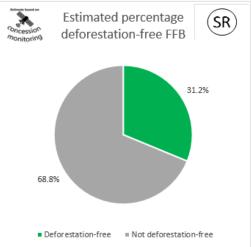

Guangdong           |
|                     |          |         |            |             | Province, PR China                   |

# **Cargill NDPE IRF profiles 2022**

The below NDPE IRF profiles for this refinery cover 2022 calendar year volume and have been independently verified by Control Union in May 2023. Unique verification code: CU2022CRGL

### 2022 Palm No Deforestation





### 2022 Palm No Peat







## 2022 PKO No Deforestation





### 2022 PKO No Peat







## **Cargill NDPE IRF profiles 2021**

The below NDPE IRF profiles for this refinery cover 2021 calendar year volume and have been independently verified by Control Union in May 2022. Unique verification code: CU2021CRGL

### 2021 Palm No Deforestation





## 2021 Palm No Peat







## 2021 PKO No Deforestation





## 2021 PKO No Peat