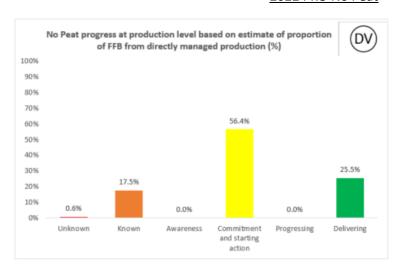

-----------|
| Cargill Grain & Oil | Dongguan | China   | 23.0444712 | 113.7465512 | Xinsha port industrial park, Machong |
| Seeds (Dongguan)    |          |         |            |             | Town,                                |
|                     |          |         |            |             | Dongguan 523147, Guangdong           |
|                     |          |         |            |             | Province, PR China                   |

# **Cargill NDPE IRF profiles 2022**

The below NDPE IRF profiles for this refinery cover 2022 calendar year volume and have been independently verified by Control Union in May 2023. Unique verification code: CU2022CRGL

### 2022 Palm No Deforestation





### 2022 Palm No Peat







## 2022 PKO No Deforestation





### 2022 PKO No Peat







## **Cargill NDPE IRF profiles 2021**

The below NDPE IRF profiles for this refinery cover 2021 calendar year volume and have been independently verified by Control Union in May 2022. Unique verification code: CU2021CRGL

### 2021 Palm No Deforestation





## 2021 Palm No Peat







## 2021 PKO No Deforestation





## 2021 PKO No Peat