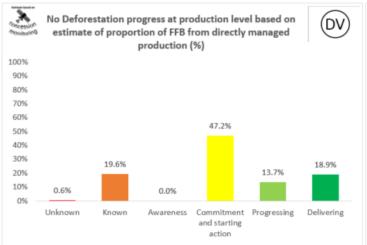

-------------------------------------|
| Cargill Grain & Oil | Dongguan | China   | 23.0444712 | 113.7465512 | Xinsha port industrial park, Machong |
| Seeds (Dongguan)    |          |         |            |             | Town,                                |
|                     |          |         |            |             | Dongguan 523147, Guangdong           |
|                     |          |         |            |             | Province, PR China                   |

# **Cargill NDPE IRF profiles 2022**

The below NDPE IRF profiles for this refinery cover 2022 calendar year volume and have been independently verified by Control Union in May 2023. Unique verification code: CU2022CRGL

### 2022 Palm No Deforestation





### 2022 Palm No Peat







## 2022 PKO No Deforestation





### 2022 PKO No Peat







## **Cargill NDPE IRF profiles 2021**

The below NDPE IRF profiles for this refinery cover 2021 calendar year volume and have been independently verified by Control Union in May 2022. Unique verification code: CU2021CRGL

### 2021 Palm No Deforestation





## 2021 Palm No Peat







## 2021 PKO No Deforestation





## 2021 PKO No Peat