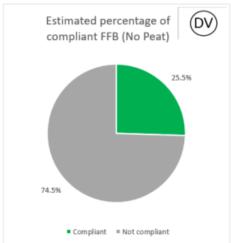

---------|
| Cargill Grain & Oil | Dongguan | China   | 23.0444712 | 113.7465512 | Xinsha port industrial park, Machong |
| Seeds (Dongguan)    |          |         |            |             | Town,                                |
|                     |          |         |            |             | Dongguan 523147, Guangdong           |
|                     |          |         |            |             | Province, PR China                   |

# **Cargill NDPE IRF profiles 2022**

The below NDPE IRF profiles for this refinery cover 2022 calendar year volume and have been independently verified by Control Union in May 2023. Unique verification code: CU2022CRGL

### 2022 Palm No Deforestation





### 2022 Palm No Peat







## 2022 PKO No Deforestation





### 2022 PKO No Peat







## **Cargill NDPE IRF profiles 2021**

The below NDPE IRF profiles for this refinery cover 2021 calendar year volume and have been independently verified by Control Union in May 2022. Unique verification code: CU2021CRGL

### 2021 Palm No Deforestation





## 2021 Palm No Peat







## 2021 PKO No Deforestation





## 2021 PKO No Peat