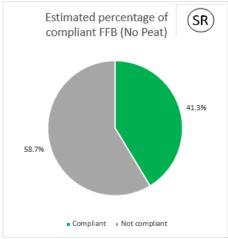

|          |         |            |             | Province, PR China                   |

# **Cargill NDPE IRF profiles 2022**

The below NDPE IRF profiles for this refinery cover 2022 calendar year volume and have been independently verified by Control Union in May 2023. Unique verification code: CU2022CRGL

### 2022 Palm No Deforestation





### 2022 Palm No Peat







## 2022 PKO No Deforestation





### 2022 PKO No Peat







## **Cargill NDPE IRF profiles 2021**

The below NDPE IRF profiles for this refinery cover 2021 calendar year volume and have been independently verified by Control Union in May 2022. Unique verification code: CU2021CRGL

### 2021 Palm No Deforestation





## 2021 Palm No Peat







## 2021 PKO No Deforestation





## 2021 PKO No Peat