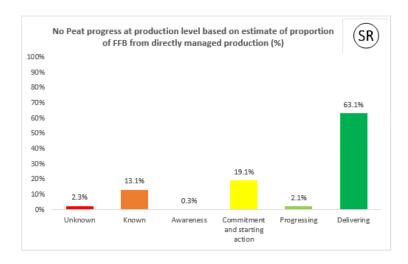

|             | Dongguan 523147, Guangdong           |
|                     |          |         |            |             | Province, PR China                   |

# **Cargill NDPE IRF profiles 2022**

The below NDPE IRF profiles for this refinery cover 2022 calendar year volume and have been independently verified by Control Union in May 2023. Unique verification code: CU2022CRGL

### 2022 Palm No Deforestation





### 2022 Palm No Peat







## 2022 PKO No Deforestation





### 2022 PKO No Peat







## **Cargill NDPE IRF profiles 2021**

The below NDPE IRF profiles for this refinery cover 2021 calendar year volume and have been independently verified by Control Union in May 2022. Unique verification code: CU2021CRGL

### 2021 Palm No Deforestation





## 2021 Palm No Peat







## 2021 PKO No Deforestation





## 2021 PKO No Peat