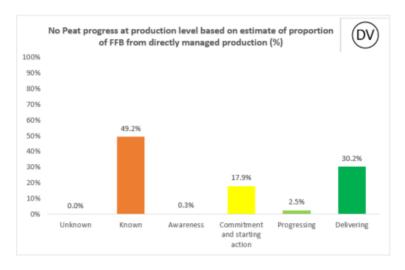

-------|------------|-------------|--------------------------------------|
| Cargill Grain & Oil | Dongguan | China   | 23.0444712 | 113.7465512 | Xinsha port industrial park, Machong |
| Seeds (Dongguan)    |          |         |            |             | Town,                                |
|                     |          |         |            |             | Dongguan 523147, Guangdong           |
|                     |          |         |            |             | Province, PR China                   |

# **Cargill NDPE IRF profiles 2022**

The below NDPE IRF profiles for this refinery cover 2022 calendar year volume and have been independently verified by Control Union in May 2023. Unique verification code: CU2022CRGL

### 2022 Palm No Deforestation





### 2022 Palm No Peat







## 2022 PKO No Deforestation





### 2022 PKO No Peat







## **Cargill NDPE IRF profiles 2021**

The below NDPE IRF profiles for this refinery cover 2021 calendar year volume and have been independently verified by Control Union in May 2022. Unique verification code: CU2021CRGL

### 2021 Palm No Deforestation





## 2021 Palm No Peat







## 2021 PKO No Deforestation





## 2021 PKO No Peat