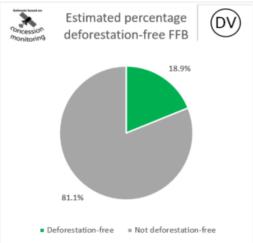

-----------------------------------|
| Cargill Grain & Oil | Dongguan | China   | 23.0444712 | 113.7465512 | Xinsha port industrial park, Machong |
| Seeds (Dongguan)    |          |         |            |             | Town,                                |
|                     |          |         |            |             | Dongguan 523147, Guangdong           |
|                     |          |         |            |             | Province, PR China                   |

# **Cargill NDPE IRF profiles 2022**

The below NDPE IRF profiles for this refinery cover 2022 calendar year volume and have been independently verified by Control Union in May 2023. Unique verification code: CU2022CRGL

### 2022 Palm No Deforestation





### 2022 Palm No Peat







## 2022 PKO No Deforestation





### 2022 PKO No Peat







## **Cargill NDPE IRF profiles 2021**

The below NDPE IRF profiles for this refinery cover 2021 calendar year volume and have been independently verified by Control Union in May 2022. Unique verification code: CU2021CRGL

### 2021 Palm No Deforestation





## 2021 Palm No Peat







## 2021 PKO No Deforestation





## 2021 PKO No Peat