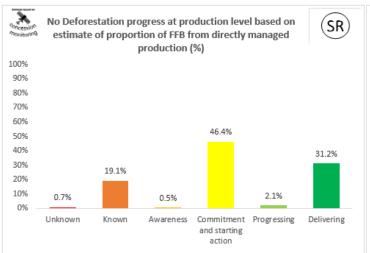

, Guangdong           |
|                     |          |         |            |             | Province, PR China                   |

# **Cargill NDPE IRF profiles 2022**

The below NDPE IRF profiles for this refinery cover 2022 calendar year volume and have been independently verified by Control Union in May 2023. Unique verification code: CU2022CRGL

### 2022 Palm No Deforestation





### 2022 Palm No Peat







## 2022 PKO No Deforestation





### 2022 PKO No Peat







## **Cargill NDPE IRF profiles 2021**

The below NDPE IRF profiles for this refinery cover 2021 calendar year volume and have been independently verified by Control Union in May 2022. Unique verification code: CU2021CRGL

### 2021 Palm No Deforestation





## 2021 Palm No Peat







## 2021 PKO No Deforestation





## 2021 PKO No Peat