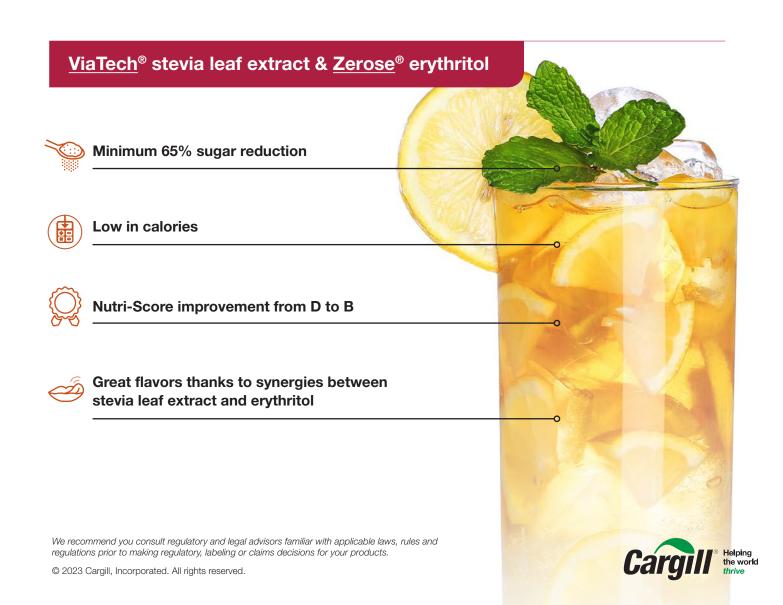

## Iced tea

## Ingredients

| Ingredients (in %) |       |
|--------------------|-------|
| Water              | 96.51 |
| Sugar              | 2.04  |
| Zerose® 16952      | 0.99  |
| Citric acid        | 0.18  |
| Flavoring          | 0.10  |
| Tea powder extract | 0.09  |
| Trisodium citrate  | 0.08  |
| ViaTech® TS300     | 0.01  |

## **Nutrition facts**

| Amount per 100ml               | Sugar reduced | Sugar reference |
|--------------------------------|---------------|-----------------|
| Energy (kJ 35 / kJ 113) (kcal) | 8             | 27              |
| Fats                           | <0.5          | <0.5            |
| of which saturated             | <0.1          | <0.1            |
| Carbohydrates                  | 3.1           | 6.6             |
| of which sugars                | 2.04          | 6.6             |
| Dietary fibers                 | 0             | 0               |
| Protein                        | <0.5          | <0.5            |
| Salt (g)                       | < 0.013       | <0.013          |