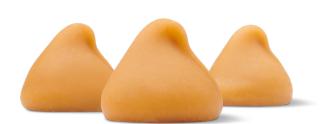

# Wilbur® HC-7009 Caramel Flavored Drop

Introduced by a burnt sugar and toffee aroma, this caramel flavored chip carries a traditional flavor profile of sweetness, butter, and maple syrup with subtle infusion of vanilla and cooked milk. A leading flavor for its nostalgic influence, this classic is a versatile add to a variety of bakery and snack applications.