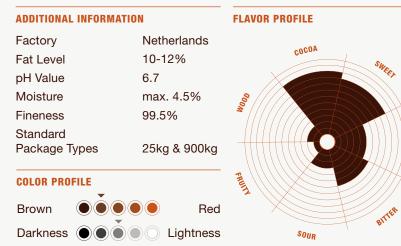

## Gerkens Russet™

| ADDITIONAL INFORMATION    |              | FLAVOR PROFILE  |
|---------------------------|--------------|-----------------|
| Factory                   | Netherlands  | - 200           |
| Fat Level                 | 10-12%       | A0303           |
| pH Value                  | 7.0          | X               |
| Moisture                  | max. 4.5%    | MOOD            |
| Fineness                  | 99.8%        | ×     / / / / / |
| Standard<br>Package Types | 25kg & 900kg |                 |
| COLOR PROFILE             |              | FRUIT           |
| Brown                     | • Red        |                 |
| Darkness                  | Lightness    | SOUR            |
|                           |              |                 |